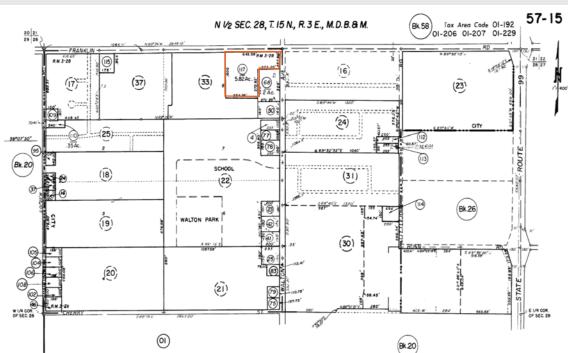

#### **INVESTMENT HIGHLIGHTS**

- Price | \$2,500,000
- Price Per Sq. Ft. | \$9.86
- Signalized Intersection
- Excellent access to major thoroughfare
- High Traffic Count
- Utilities near site
- Land Size | 5.82 AC
- APN: 57-150-117