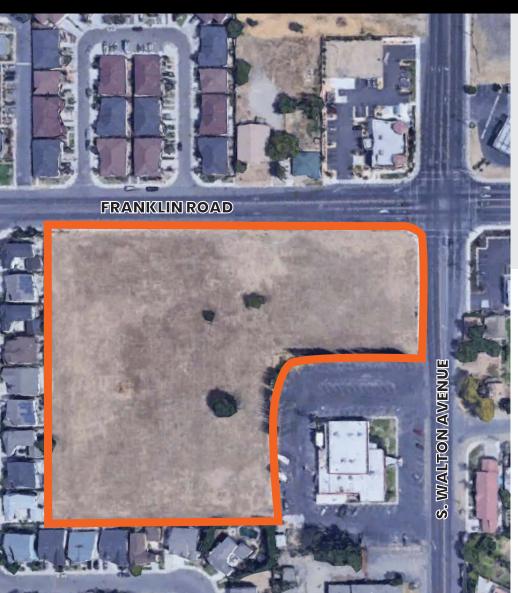

#### **INVESTMENT HIGHLIGHTS**

- Price | \$2,500,000
- Price Per Sq. Ft. | \$9.86
- Signalized Intersection
- Excellent access to major thoroughfare
- High Traffic Count
- Utilities near site
- Land Size | 5.82 AC
- APN: 57-150-117

- Address: SW Corner of Franklin & Walton
- Zoning: C-2 Community Commercial
  Traffic Count: 22,000 VPD on Franklin and
- Traffic Count: 22,000 VPD on Franklin and Walton
- County: Sutter
- City of Yuba City Ranked 7th "Best Performing Small City".