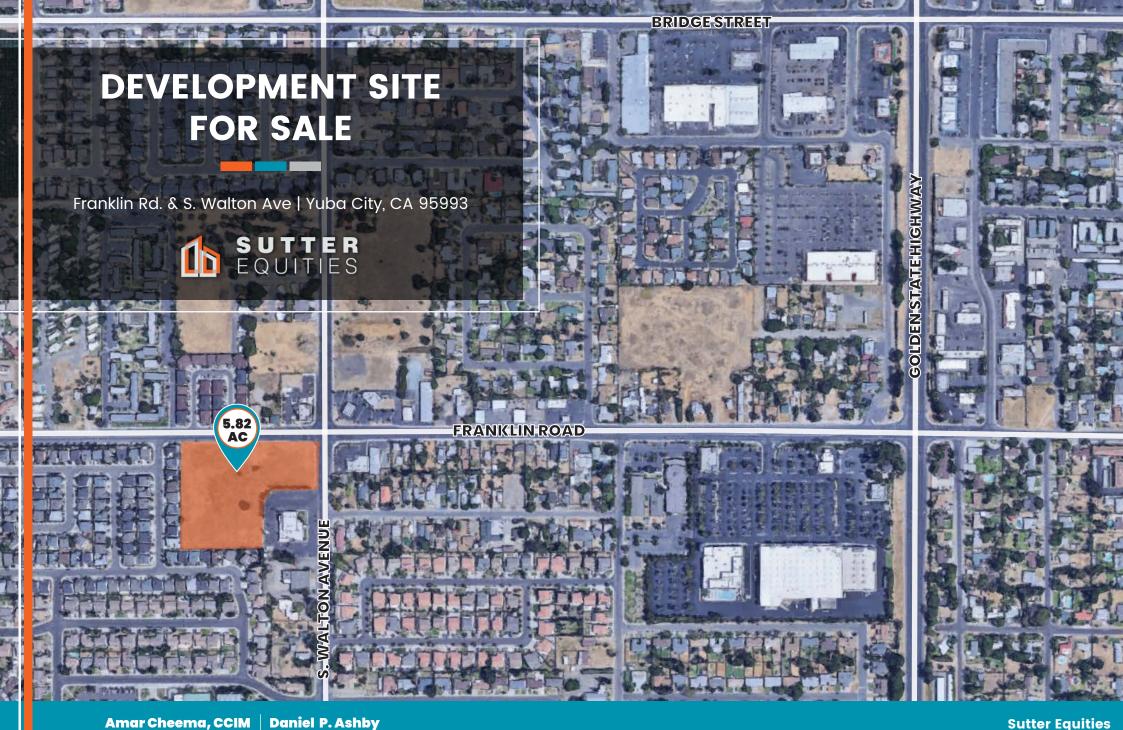

### **INVESTMENT SUMMARY**

The subject property is a prime development site located on a signalized intersection. This property presents a great opportunity for a mixed-use development with excellent road frontage and exposure. Property is surrounded by single family homes, multifamily and retail centers. Water, Sewer and Storm drainage available on Franklin and Walton.

#### **INVESTMENT HIGHLIGHTS**

- Price | \$2,500,000
- Price Per Sq. Ft. | \$9.86
- Signalized Intersection
- Excellent access to major thoroughfare
- High Traffic Count
- Utilities near site
- Land Size | 5.82 AC
- APN: 57-150-117

- Address: SW Corner of Franklin & Walton
- Zoning: C-2 Community Commercial
  Traffic Count: 22,000 VPD on Franklin and
- Traffic Count: 22,000 VPD on Franklin and Walton
- County: Sutter
- City of Yuba City Ranked 7th "Best Performing Small City".