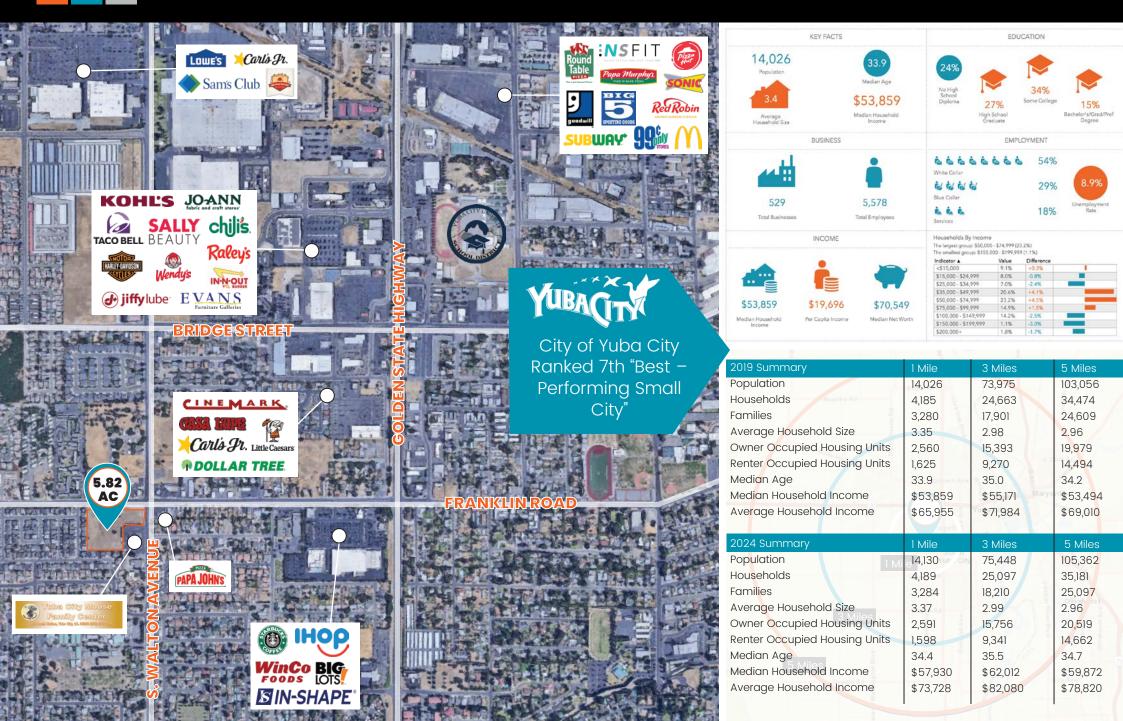

- Address: SW Corner of Franklin & Walton
- Zoning: C-2 Community Commercial
  Traffic Count: 22,000 VPD on Franklin and
- Traffic Count: 22,000 VPD on Franklin and Walton
- County: Sutter
- City of Yuba City Ranked 7th "Best Performing Small City".