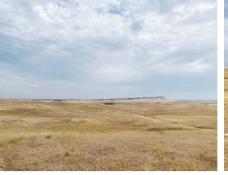

e southeast in neighboring Glenn County).
- Parcel is positioned approximately 8.5 miles west of I-5.
- 2.3 miles to nearest boat launch at Black Butte Lake (Buckhorn Boat Ramp & Marina)
- Agricultural Zoning: A-2 (Agricultural / Valley District).
- Legal: PTN SECS 18 & 19 T23N R4W
- Parcel is located outside the Flood Hazard Area.
- On-site improvements currently limited to: domestic well & septic system currently in use.
- Possible orchard development potential as evidenced by successful high density olive orchard establishment on property to the north (north side of Black Butte Road / a.k.a. Tapscott Road).
- Historically utilized as grazing land and known as the Meadowlark Ranch.
- There is a conditional approved Tentative Map for (4) 40 Acre Subdivision.







# PROPERTY PHOTOS























### PROPERTY AERIAL





#### **PROPERTY AERIAL**











| Map Unit Symbol             | Map Unit Name                                                         | Acres in AOI | Percent of AOI |  |
|-----------------------------|-----------------------------------------------------------------------|--------------|----------------|--|
| CxB2                        | Corning-Newville gravelly<br>loams, 3 to 10 percent<br>slopes, eroded | 7.2          | 3.9%           |  |
| NhB                         | Nacimiento-Newville complex, 3<br>to 10 percent slopes                | 27.4         | 14.9%          |  |
| NhD2                        | Nacimiento-Newville complex,<br>10 to 30 percent slopes,<br>eroded    | 24.5         | 13.3%          |  |
| NrD2