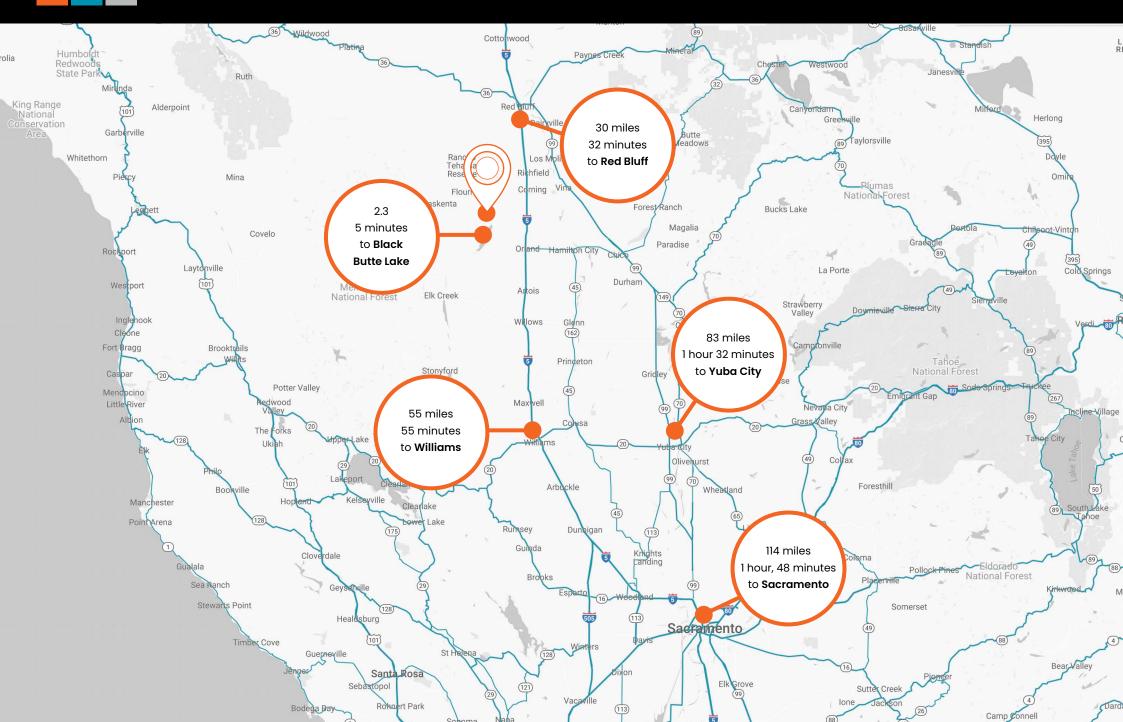

| Corning-Newville<br>gravelly loams, 3 to 10<br>percent slopes ,<br>eroded | 4      | 7.2          |                        |  |
| NhB                         | Nacimiento-Newville<br>complex, 3 to 10<br>percent slopes                 |        | 27.4         | 14.9%                  |  |
| NhD2                        | Nacimiento-Newville<br>complex, 10 to 30<br>percent slopes, eroded        |        | 24.5         | 13.3%                  |  |
| NrD2                        | Newville gravelly loam,<br>10 to 30 percent<br>slopes, eroded             |        | 125.5        | 68.0%                  |  |
| Totals for Area of Interest |                                                                           |        | 184.7        | 100.0%                 |  |

#### LOCATION OVERVIEW





#### LOCATION OVERVIEW





#### CORNING

The City of Corning, California (pop 8002: 2021 Census), is located in Tehama County. Corning had its first development in 1882 when the railroad was extended to this part of Northern California. The city was finally named Corning after John Corning who was a railroad official.

In 1892 Warren Woodson arrived in Corning and charted the city's course of progress and development. Corning was later incorporated in 1907.

The major local industry is growing and preparing table olives. Corning also has a significant agricultural industry based on olive oil, dried plums (prunes, including the Sunsweet label), walnuts, and almonds. Corning is home to Bell-Carter Foods, Inc., the second-largest table olive processor in the world and the largest in the Un