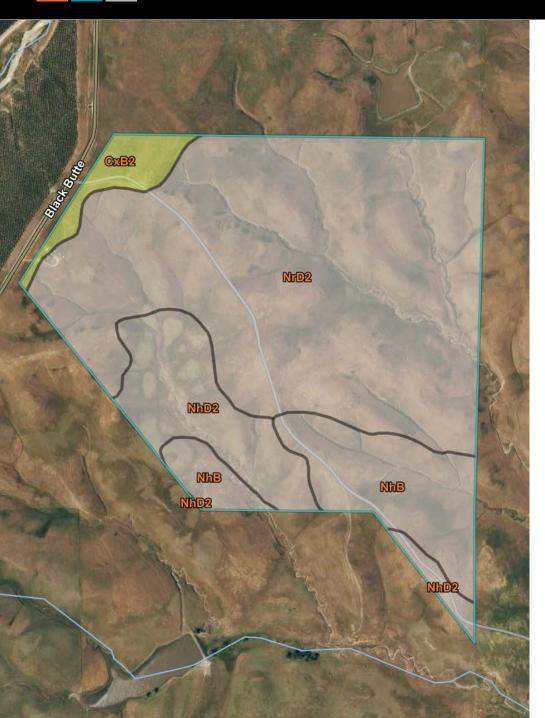

### PROPERTY AERIAL

#### **PROPERTY AERIAL**

| Map Unit Symbol             | Map Unit Name                                                         | Acres in AOI | Percent of AOI |  |
|-----------------------------|-----------------------------------------------------------------------|--------------|----------------|--|
| CxB2                        | Corning-Newville gravelly<br>loams, 3 to 10 percent<br>slopes, eroded | 7.2          | 3.9%           |  |
| NhB                         | Nacimiento-Newville complex, 3<br>to 10 percent slopes                | 27.4         | 14.9%          |  |
| NhD2                        | Nacimiento-Newville complex,<br>10 to 30 percent slopes,<br>eroded    | 24.5         | 13.3%          |  |
| NrD2                        | Newville gravelly loam, 10 to 30 percent slopes, eroded               | 125.5        | 68.0%          |  |
| Totals for Area of Interest |                                                                       | 184.7        | 100.0%         |  |

| Map unit symbol             | Map unit name                                                             | Rating | Acres in AOI | Percent of AOI<br>3.9% |  |
|-----------------------------|---------------------------------------------------------------------------|--------|--------------|------------------------|--|
| CxB2                        | Corning-Newville<br>gravelly loams, 3 to 10<br>percent slopes ,<br>eroded | 4      | 7.2          |                        |  |
| NhB                         | Nacimiento-Newville<br>complex, 3 to 10<br>percent slopes                 |        | 27.4         | 14.9%                  |  |
| NhD2                        | Nacimiento-Newville<br>complex, 10 to 30<br>percent slopes, eroded        |        | 24.5         | 13.3%                  |  |
| NrD2                        | Newville gravelly loam,<br>10 to 30 percent<br>slopes, eroded             |        | 125.5        | 68.0%                  |  |
| Totals for Area of Interest |                                                                           |        | 184.7        | 100.0%                 |  |