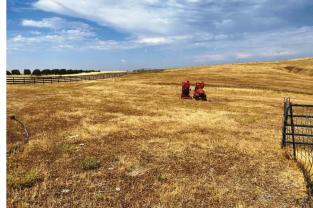

in neighboring Glenn County).
- Parcel is positioned approximately 8.5 miles west of I-5.
- 2.3 miles to nearest boat launch at Black Butte Lake (Buckhorn Boat Ramp & Marina)
- Agricultural Zoning: A-2 (Agricultural / Valley District).
- Legal: PTN SECS 18 & 19 T23N R4W
- Parcel is located outside the Flood Hazard Area.
- On-site improvements currently limited to: domestic well & septic system currently in use.
- Possible orchard development potential as evidenced by successful high density olive orchard establishment on property to the north (north side of Black Butte Road / a.k.a. Tapscott Road).
- Historically utilized as grazing land and known as the Meadowlark Ranch.
- There is a conditional approved Tentative Map for (4) 40 Acre Subdivision.







# PROPERTY PHOTOS























### PROPERTY AERIAL





#### **PROPERTY AERIAL**











| Map Unit Symbol             | Map Unit Name                                                         | Acres in AOI | Percent of AOI |  |
|-----------------------------|-----------------------------------------------------------------------|--------------|----------------|--|
| CxB2                        | Corning-Newville gravelly<br>loams, 3 to 10 percent<br>slopes, eroded | 7.2          | 3.9%           |  |
| NhB                         | Nacimiento-Newville complex, 3<br>to 10 percent slopes                | 27.4         | 14.9%          |  |
| NhD2                        | Nacimiento-Newville complex,<br>10 to 30 percent slopes,<br>eroded    | 24.5         | 13.3%          |  |
| NrD2                        | Newvil