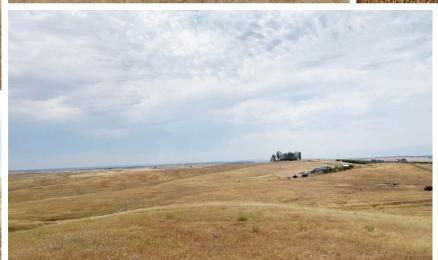

neighboring Glenn County).
- Parcel is positioned approximately 8.5 miles west of I-5.
- 2.3 miles to nearest boat launch at Black Butte Lake (Buckhorn Boat Ramp & Marina)
- Agricultural Zoning: A-2 (Agricultural / Valley District).
- Legal: PTN SECS 18 & 19 T23N R4W
- Parcel is located outside the Flood Hazard Area.
- On-site improvements currently limited to: domestic well & septic system currently in use.
- Possible orchard development potential as evidenced by successful high density olive orchard establishment on property to the north (north side of Black Butte Road / a.k.a. Tapscott Road).
- Historically utilized as grazing land and known as the Meadowlark Ranch.
- There is a conditional approved Tentative Map for (4) 40 Acre Subdivision.







# PROPERTY PHOTOS























### PROPERTY AERIAL





#### **PROPERTY AERIAL**











| Map Unit Symbol             | Map Unit Name                                                         | Acres in AOI | Percent of AOI |  |
|-----------------------------|-----------------------------------------------------------------------|--------------|----------------|--|
| CxB2                        | Corning-Newville gravelly<br>loams, 3 to 10 percent<br>slopes, eroded | 7.2          | 3.9%           |  |
| NhB                         | Nacimiento-Newville complex, 3<br>to 10 percent slopes                | 27.4         | 14.9%          |  |
| NhD2                        | Nacimiento-Newville complex,<br>10 to 30 percent slopes,<br>eroded    | 24.5         | 13.3%          |  |
| NrD2                        | Newville