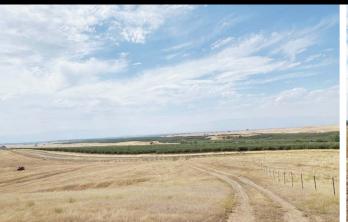

heast in neighboring Glenn County).
- Parcel is positioned approximately 8.5 miles west of I-5.
- 2.3 miles to nearest boat launch at Black Butte Lake (Buckhorn Boat Ramp & Marina)
- Agricultural Zoning: A-2 (Agricultural / Valley District).
- Legal: PTN SECS 18 & 19 T23N R4W
- Parcel is located outside the Flood Hazard Area.
- On-site improvements currently limited to: domestic well & septic system currently in use.
- Possible orchard development potential as evidenced by successful high density olive orchard establishment on property to the north (north side of Black Butte Road / a.k.a. Tapscott Road).
- Historically utilized as grazing land and known as the Meadowlark Ranch.
- There is a conditional approved Tentative Map for (4) 40 Acre Subdivision.







# PROPERTY PHOTOS























### PROPERTY AERIAL





#### **PROPERTY AERIAL**











| Map Unit Symbol             | Map Unit Name                                                         | Acres in AOI | Percent of AOI |  |
|-----------------------------|-----------------------------------------------------------------------|--------------|----------------|--|
| CxB2                        | Corning-Newville gravelly<br>loams, 3 to 10 percent<br>slopes, eroded | 7.2          | 3.9%           |  |
| NhB                         | Nacimiento-Newville complex, 3<br>to 10 percent slopes                | 27.4         | 14.9%          |  |
| NhD2                        | Nacimiento-Newville complex,<br>10 to 30 percent slopes,<br>eroded    | 24.5         | 13.3%          |  |
| NrD2                        |