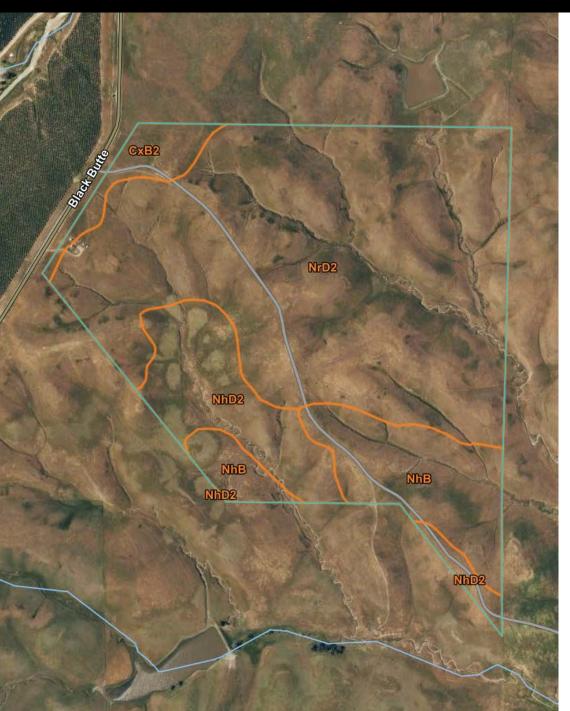

#### **PROPERTY AERIAL**

| Map Unit Symbol             | Map Unit Name                                                         | Acres in AOI | Percent of AOI |  |
|-----------------------------|-----------------------------------------------------------------------|--------------|----------------|--|
| CxB2                        | Corning-Newville gravelly<br>loams, 3 to 10 percent<br>slopes, eroded | 7.2          | 3.9%           |  |
| NhB                         | Nacimiento-Newville complex, 3<br>to 10 percent slopes                | 27.4         | 14.9%          |  |
| NhD2                        | Nacimiento-Newville complex,<br>10 to 30 percent slopes,<br>eroded    | 24.5         | 13.3%          |  |
| NrD2                        | Newville gravelly loam, 10 to 30 percent slopes, eroded               | 125.5        | 68.0%          |  |
| Totals for Area of Interest |                                                                       | 184.7        | 100.0%         |  |

| Map unit symbol             | Map unit name                                                             | Rating | Acres in AOI | Percent of AOI<br>3.9% |  |
|-----------------------------|---------------------------------------------------------------------------|--------|--------------|------------------------|--|
| CxB2                        | Corning-Newville<br>gravelly loams, 3 to 10<br>percent slopes ,<br>eroded | 4      | 7.2          |                        |  |
| NhB                         | Nacimiento-Newville<br>complex, 3 to 10<br>percent slopes                 |        | 27.4         | 14.9%                  |  |
| NhD2                        | Nacimiento-Newville<br>complex, 10 to 30<br>percent slopes, eroded        |        | 24.5         | 13.3%                  |  |
| NrD2                        | Newville gravelly loam,<br>10 to 30 percent<br>slopes, eroded             |        | 125.5        | 68.0%                  |  |
| Totals for Area of Interest |                                                                           |        | 184.7        | 100.0%                 |  |