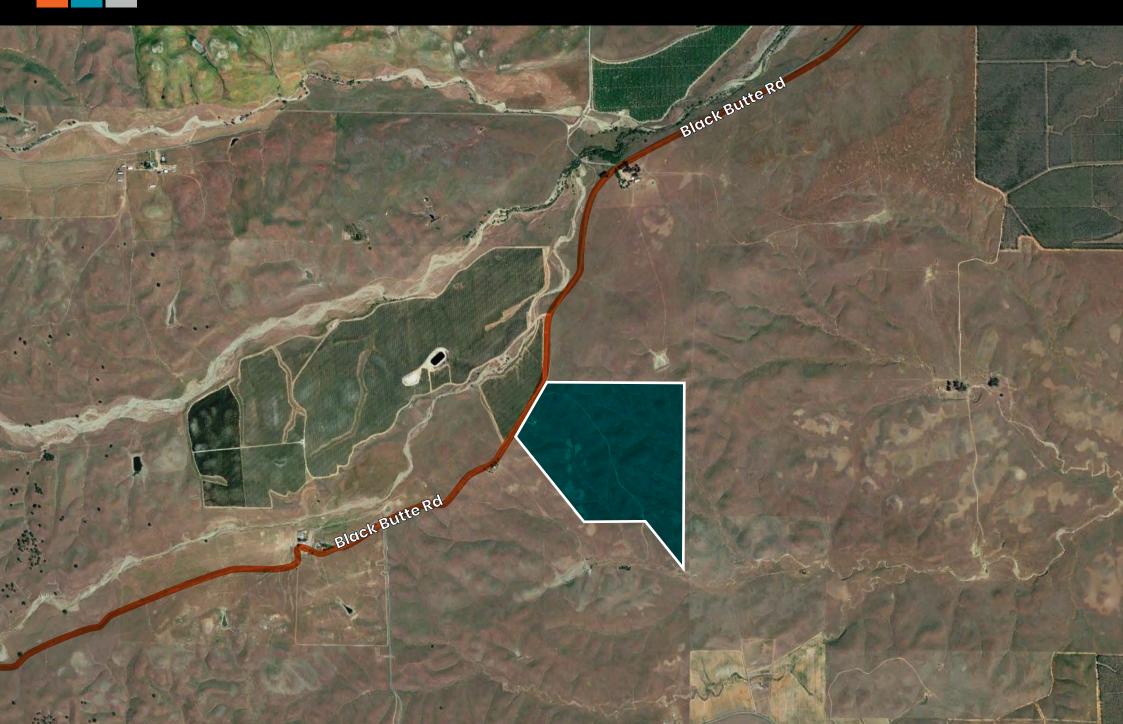

### PROPERTY AERIAL

#### **ABOUT THIS PROPERTY:**

- 189.42 Gross Acres agriculturally zoned land situated in southern Tehama County nearing border with Glenn County & Black Butte Reservoir.
- Parcel is situated somewhat equidistance from the City of Corning (located approximately 9 miles to the northeast) and the City of Orland (located approximately 10 miles to the southeast in neighboring Glenn County).
- Parcel is positioned approximately 8.5 miles west of I-5.
- 2.3 miles to nearest boat launch at Black Butte Lake (Buckhorn Boat Ramp & Marina)
- Agricultural Zoning: A-2 (Agricultural / Valley District).
- Legal: PTN SECS 18 & 19 T23N R4W
- Parcel is located outside the Flood Hazard Area.
- On-site improvements currently limited to: domestic well & septic system currently in use.
- Possible orchard development potential as evidenced by successful high density olive orchard establishment on property to the north (north side of Black Butte Road / a.k.a. Tapscott Road).
- Historically utilized as grazing land and known as the Meadowlark Ranch.
- There is a conditional approved Tentative Map for (4) 40 Acre Subdivision.