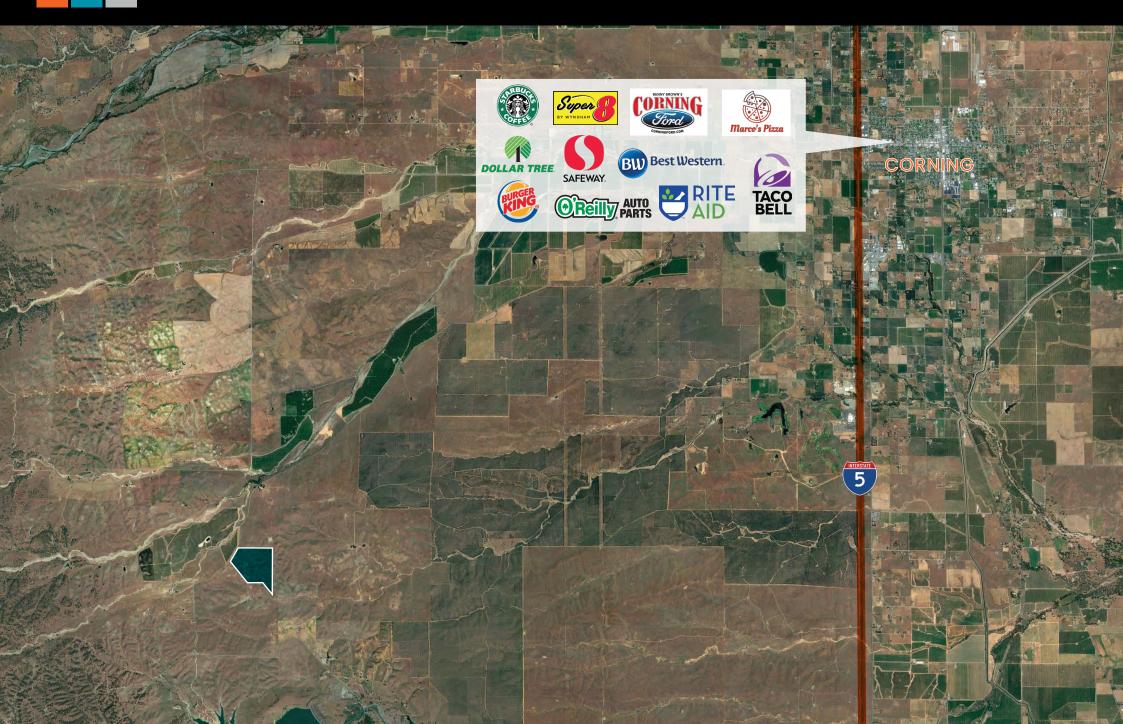

#### LOCATION OVERVIEW

#### CORNING

The City of Corning, California (pop 8002: 2021 Census), is located in Tehama County. Corning had its first development in 1882 when the railroad was extended to this part of Northern California. The city was finally named Corning after John Corning who was a railroad official.

In 1892 Warren Woodson arrived in Corning and charted the city's course of progress and development. Corning was later incorporated in 1907.

The major local industry is growing and preparing table olives. Corning also has a significant agricultural industry based on olive oil, dried plums (prunes, including the Sunsweet label), walnuts, and almonds. Corning is home to Bell-Carter Foods, Inc., the second-largest table olive processor in the world and the largest in the United States. Bell Carter produces Lindsay Olives. Corning is Home of the Queen Olive. The Queen Olive has been growing in Corning since 1897 when Warren Woodson was having difficulty getting fruit trees to grow due to damage by local animals and pests. Woodson and Foster bought and planted all the olive trees they could find. The Sevillano variety withstood the winters and the pests. The olive industry grew more with the success of the Sevillano olive, and Corning became the "Home of the Queen Olive".