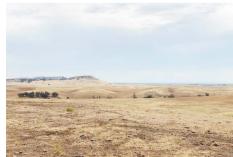

utheast in neighboring Glenn County).
- Parcel is positioned approximately 8.5 miles west of I-5.
- 2.3 miles to nearest boat launch at Black Butte Lake (Buckhorn Boat Ramp & Marina)
- Agricultural Zoning: A-2 (Agricultural / Valley District).
- Legal: PTN SECS 18 & 19 T23N R4W
- Parcel is located outside the Flood Hazard Area.
- On-site improvements currently limited to: domestic well & septic system currently in use.
- Possible orchard development potential as evidenced by successful high density olive orchard establishment on property to the north (north side of Black Butte Road / a.k.a. Tapscott Road).
- Historically utilized as grazing land and known as the Meadowlark Ranch.
- There is a conditional approved Tentative Map for (4) 40 Acre Subdivision.







# PROPERTY PHOTOS























### PROPERTY AERIAL





#### **PROPERTY AERIAL**











| Map Unit Symbol             | Map Unit Name                                                         | Acres in AOI | Percent of AOI |  |
|-----------------------------|-----------------------------------------------------------------------|--------------|----------------|--|
| CxB2                        | Corning-Newville gravelly<br>loams, 3 to 10 percent<br>slopes, eroded | 7.2          | 3.9%           |  |
| NhB                         | Nacimiento-Newville complex, 3<br>to 10 percent slopes                | 27.4         | 14.9%          |  |
| NhD2                        | Nacimiento-Newville complex,<br>10 to 30 percent slopes,<br>eroded    | 24.5         | 13.3%          |  |
| NrD2