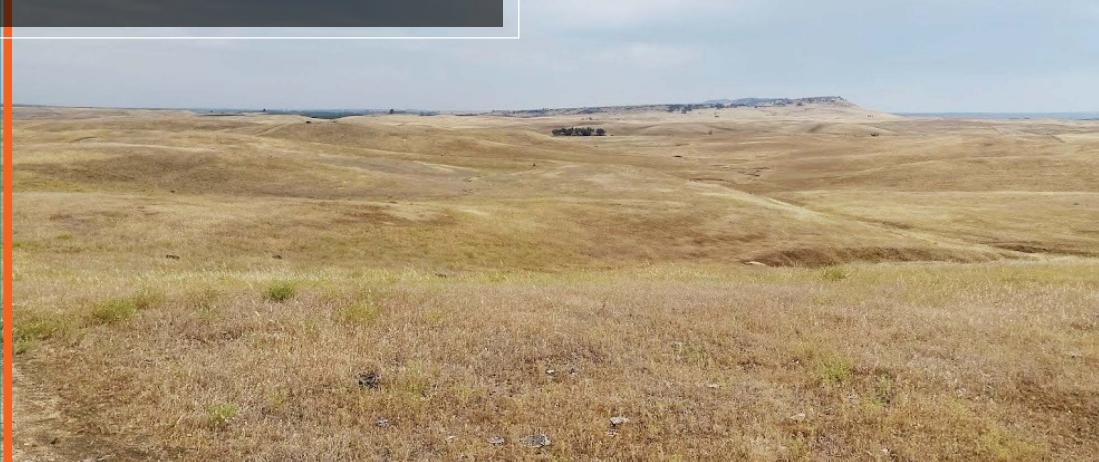

# PROPERTY PHOTOS

#### **ABOUT THIS PROPERTY:**

- 189.42 Gross Acres agriculturally zoned land situated in southern Tehama County nearing border with Glenn County & Black Butte Reservoir.
- Parcel is situated somewhat equidistance from the City of Corning (located approximately 9 miles to the northeast) and the City of Orland (located approximately 10 miles to the southeast in neighboring Glenn County).
- Parcel is positioned approximately 8.5 miles west of I-5.
- 2.3 miles to nearest boat launch at Black Butte Lake (Buckhorn Boat Ramp & Marina)
- Agricultural Zoning: A-2 (Agricultural / Valley District).
- Legal: PTN SECS 18 & 19 T23N R4W
- Parcel is located outside the Flood Hazard Area.
- On-site improvements currently limited to: domestic well & septic system currently in use.
- Possible orchard development potential as evidenced by successful high density olive orchard establishment on property to the north (north side of Black Butte Road / a.k.a. Tapscott Road).
- Historically utilized as grazing land and known as the Meadowlark Ranch.
- There is a conditional approved Tentative Map for (4) 40 Acre Subdivision.