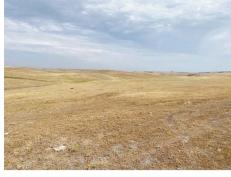

southeast in neighboring Glenn County).
- Parcel is positioned approximately 8.5 miles west of I-5.
- 2.3 miles to nearest boat launch at Black Butte Lake (Buckhorn Boat Ramp & Marina)
- Agricultural Zoning: A-2 (Agricultural / Valley District).
- Legal: PTN SECS 18 & 19 T23N R4W
- Parcel is located outside the Flood Hazard Area.
- On-site improvements currently limited to: domestic well & septic system currently in use.
- Possible orchard development potential as evidenced by successful high density olive orchard establishment on property to the north (north side of Black Butte Road / a.k.a. Tapscott Road).
- Historically utilized as grazing land and known as the Meadowlark Ranch.
- There is a conditional approved Tentative Map for (4) 40 Acre Subdivision.







# PROPERTY PHOTOS























### PROPERTY AERIAL





#### **PROPERTY AERIAL**











| Map Unit Symbol             | Map Unit Name                                                         | Acres in AOI | Percent of AOI |  |
|-----------------------------|-----------------------------------------------------------------------|--------------|----------------|--|
| CxB2                        | Corning-Newville gravelly<br>loams, 3 to 10 percent<br>slopes, eroded | 7.2          | 3.9%           |  |
| NhB                         | Nacimiento-Newville complex, 3<br>to 10 percent slopes                | 27.4         | 14.9%          |  |
| NhD2                        | Nacimiento-Newville complex,<br>10 to 30 percent slopes,<br>eroded    | 24.5         | 13.3%          |  |
| NrD2