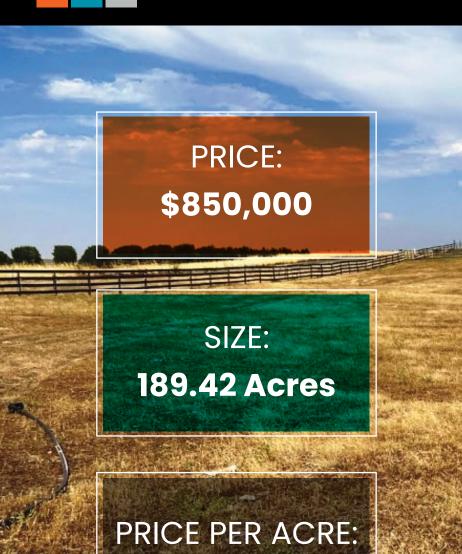

#### **PROPERTY HIGHLIGHTS**

\$4,487

#### **ABOUT THIS PROPERTY:**

- 189.42 Gross Acres agriculturally zoned land situated in southern Tehama County nearing border with Glenn County & Black Butte Reservoir.
- Parcel is situated somewhat equidistance from the City of Corning (located approximately 9 miles to the northeast) and the City of Orland (located approximately 10 miles to the southeast in neighboring Glenn County).
- Parcel is positioned approximately 8.5 miles west of I-5.
- 2.3 miles to nearest boat launch at Black Butte Lake (Buckhorn Boat Ramp & Marina)
- Agricultural Zoning: A-2 (Agricultural / Valley District).
- Legal: PTN SECS 18 & 19 T23N R4W
- Parcel is located outside the Flood Hazard Area.
- On-site improvements currently limited to: domestic well & septic system currently in use.
- Possible orchard development potential as evidenced by successful high density olive orchard establishment on property to the north (north side of Black Butte Road / a.k.a. Tapscott Road).
- Historically utilized as grazing land and known as the Meadowlark Ranch.
- There is a conditional approved Tentative Map for (4) 40 Acre Subdivision.