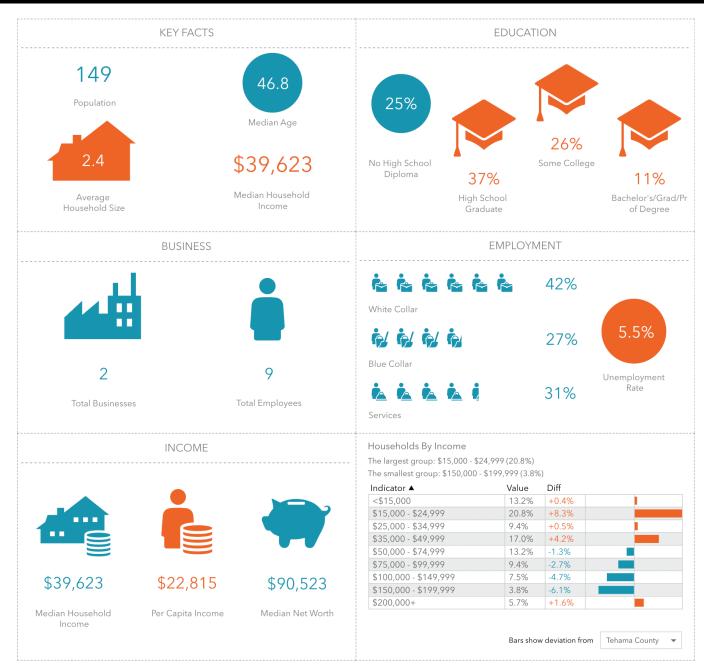

## DEMOGRAPHICS (5 MILE RADIUS)

This infographic contains data provided by Esri, Esri and Data Axle. The vintage of the data is 2021, 2026.

# DEMOGRAPHICS

| 2022 Summary                  | 1 Mile | 3 Miles                 | 5 Miles  |                                                                                                                                                                                                                                                                                                                                                                                                                                                                                                                                                                                                                                                                                                                                                                                                                                                                                                                                                                                                                                                                                                                                                                                                                                                                                                                                                                                                                                                                                                                                                                                                                                                                                                                                                                                                                                                                                                                                                                                                                                                                                                                                |                    |
|-------------------------------|--------|-------------------------|----------|--------------------------------------------------------------------------------------------------------------------------------------------------------------------------------------------------------------------------------------------------------------------------------------------------------------------------------------------------------------------------------------------------------------------------------------------------------------------------------------------------------------------------------------------------------------------------------------------------------------------------------------------------------------------------------------------------------------------------------------------------------------------------------------------------------------------------------------------------------------------------------------------------------------------------------------------------------------------------------------------------------------------------------------------------------------------------------------------------------------------------------------------------------------------------------------------------------------------------------------------------------------------------------------------------------------------------------------------------------------------------------------------------------------------------------------------------------------------------------------------------------------------------------------------------------------------------------------------------------------------------------------------------------------------------------------------------------------------------------------------------------------------------------------------------------------------------------------------------------------------------------------------------------------------------------------------------------------------------------------------------------------------------------------------------------------------------------------------------------------------------------|--------------------|
| Population                    | 3      | 55                      | 149      |                                                                                                                                                                                                                                                                                                                                                                                                                                                                                                                                                                                                                                                                                                                                                                                                                                                                                                                                                                                                                                                                                                                                                                                                                                                                                                                                                                                                                                                                                                                                                                                                                                                                                                                                                                                                                                                                                                                                                                                                                                                                                                                                |                    |
| Households                    | 0      | 10                      | 53       | and the second                                                                                                                                                                                                                                                                                                                                                                                                                                                                                                                                                                                                                                                                                                                                                                                                                                                                                                                                                                                                                                                                                                                                                                                                                                                                                                                                                                                                                                                                                                                                                                                                                                                                                                                                                                                                                                                                                                                                                                                                               | all <sup>act</sup> |
| Families                      | 0      | 7                       | 36       | and a second sec |                    |
| Average Household Size        | 0.00   | 4.60                    | 2.42     |                                                                                                                                                                                                                                                                                                                                                                                                                                                                                                                                                                                                                                                                                                                                                                                                                                                                                                                                                                                                                                                                                                                                                                                                                                                                                                                                                                                                                                                                                                                                                                                                                                                                                                                                                                                                                                                                                                                                                                                                                                                                                                                                |                    |
| Owner Occupied Housing Units  | 0      | 7                       | 39       |                                                                                                                                                                                                                                                                                                                                                                                                                                                                                                                                                                                                                                                                                                                                                                                                                                                                                                                                                                                                                                                                                                                                                                                                                                                                                                                                                                                                                                                                                                                                                                                                                                                                                                                                                                                                                                                                                                                                                                                                                                                                                                                                |                    |
| Renter Occupied Housing Units | 0      | 2                       | 14       |                                                                                                                                                                                                                                                                                                                                                                                                                                                                                                                                                                                                                                                                                                                                                                                                                                                                                                                                                                                                                                                                                                                                                                                                                                                                                                                                                                                                                                                                                                                                                                                                                                                                                                                                                                                                                                                                                                                                                                                                                                                                                                                                |                    |
| Median Age                    | 0.0    | 47.5                    | 46.8     |                                                                                                                                                                                                                                                                                                                                                                                                                                                                                                                                                                                                                                                                                                                                                                                                                                                                                                                                                                                                                                                                                                                                                                                                                                                                                                                                                                                                                                                                                                                                                                                                                                                                                                                                                                                                                                                                                                                                                                                                                                                                                                                                |                    |
| Median Household Income       | \$0    | \$41 <mark>,0</mark> 89 | \$39,623 |                                                                                                                                                                                                                                                                                                                                                                                                                                                                                                                                                                                                                                                                                                                                                                                                                                                                                                                                                                                                                                                                                                                                                                                                                                                                                                                                                                                                                                                                                                                                                                                                                                                                                                                                                                                                                                                                                                                                                                                                                                                                                                                                |                    |
| Average Household Income      | \$0    | \$6 <mark>9,</mark> 021 | \$67,895 |                                                                                                                                                                                                                                                                                                                                                                                                                                                                                                                                                                                                                                                                                                                                                                                                                                                                                                                                                                                                                                                                                                                                                                                                                                                                                                                                                                                                                                                                                                                                                                                                                                                                                                                                                                                                                                                                                                                                                                                                                                                                                                                                |                    |
|                               |        |                         |          |                                                                                                                                                                                                                                                                                                                                                                                                                                                                                                                                                                                                                                                                                                                                                                                                                                                                                                                                                                                                                                                                                                                                                                                                                                                                                                                                                                                                                                                                                                                                                                                                                                                                                                                                                                                                                                                                                                                                                                                                                                                                                                                                |                    |
| 2027 Summary                  | 1 Mile | 3 Miles                 | 5 Miles  |                                                                                                                                                                                                                                                                                                                                                                                                                                                                                                                                                                                                                                                                                                                                                                                                                                                                                                                                                                                                                                                                                                                                                                                                                                                                                                                                                                                                                                                                                                                                                                                                                                                                                                                                                                                                                                                                                                                                                                                                                                                                                                                                |                    |
| opulation                     | 3      | 54                      | 148      | 1 Mile                                                                                                                                                                                                                                                                                                                                                                                                                                                                                                                                                                                                                                                                                                                                                                                                                                                                                                                                                                                                                                                                                                                                                                                                                                                                                                                                                                                                                                                                                                                                                                                                                                                                                                                                                                                                                                                                                                                                                                                                                                                                                                                         |                    |
| Households                    | 0      | 10                      | 52       |                                                                                                                                                                                                                                                                                                                                                                                                                                                                                                                                                                                                                                                                                                                                                                                                                                                                                                                                                                                                                                                                                                                                                                                                                                                                                                                                                                                                                                                                                                                                                                                                                                                                                                                                                                                                                                                                                                                                                                                                                                                                                                                                |                    |
| Families                      | 0      | 7                       | 36       |                                                                                                                                                                                                                                                                                                                                                                                                                                                                                                                                                                                                                                                                                                                                                                                                                                                                                                                                                                                                                                                                                                                                                                                                                                                                                                                                                                                                                                                                                                                                                                                                                                                                                                                                                                                                                                                                                                                                                                                                                                                                                                                                |                    |
| Average Household Size        | 0.00   | 4.60                    | 2.44     |                                                                                                                                                                                                                                                                                                                                                                                                                                                                                                                                                                                                                                                                                                                                                                                                                                                                                                                                                                                                                                                                                                                                                                                                                                                                                                                                                                                                                                                                                                                                                                                                                                                                                                                                                                                                                                                                                                                                                                                                                                                                                                                                |                    |
| Owner Occupied Housing Units  | 0      | 7                       | 38       | 3 Miles                                                                                                                                                                                                                                                                                                                                                                                                                                                                                                                                                                                                                                                                                                                                                                                                                                                                                                                                                                                                                                                                                                                                                                                                                                                                                                                                                                                                                                                                                                                                                                                                                                                                                                                                                                                                                                                                                                                                                                                                                                                                                                                        |                    |
| Renter Occupied Housing Units | 0      | 2                       | 14       | 5 miles                                                                                                                                                                                                                                                                                                                                                                                                                                                                                                                                                                                                                                                                                                                                                                                                                                                                                                                                                                                                                                                                                                                                                                                                                                                                                                                                                                                                                                                                                                                                                                                                                                                                                                                                                                                                                                                                                                                                                                                                                                                                                                                        |                    |
| Median Age                    | 0.0    | 48.1                    | 46.5     |                                                                                                                                                                                                                                                                                                                                                                                                                                                                                                                                                                                                                                                                                                                                                                                                                                                                                                                                                                                                                                                                                                                                                                                                                                                                                                                                                                                                                                                                                                                                                                                                                                                                                                                                                                                                                                                                                                                                                                                                                                                                                                                                |                    |
| Median Household Income       | \$0    | \$55,000                | \$50,000 |                                                                                                                                                                                                                                                                                                                                                                                                                                                                                                                                                                                                                                                                                                                                                                                                                                                                                                                                                                                                                                                                                                                                                                                                                                                                                                                                                                                                                                                                                                                                                                                                                                                                                                                                                                                                                                                                                                                                                                                                                                                                                                                                |                    |
| Average Household Income      | \$0    | \$85,239                | \$85,317 |                                                                                                                                                                                                                                                                                                                                                                                                                                                                                                                                                                                                                                                                                                                                                                                                                                                                                                                                                                                                                                                                                                                                                                                                                                                                                                                                                                                                                                                                                                                                                                                                                                                                                                                                                                                                                                                                                                                                                                                                                                                                                                                                | Po                 |
|                               | I      |                         | 5 Mile   | es Black Butte Lake                                                                                                                                                                                                                                                                                                                                                                                                                                                                                                                                                                                                                                                                                                                                                                                                                                                                                                                                                                                                                                                                                                                                                                                                                                                                                                                                                                                                                                                                                                                                                                                                                                                                                                                                                                                                                                                                                                                                                                                                                                                                                                            |                    |