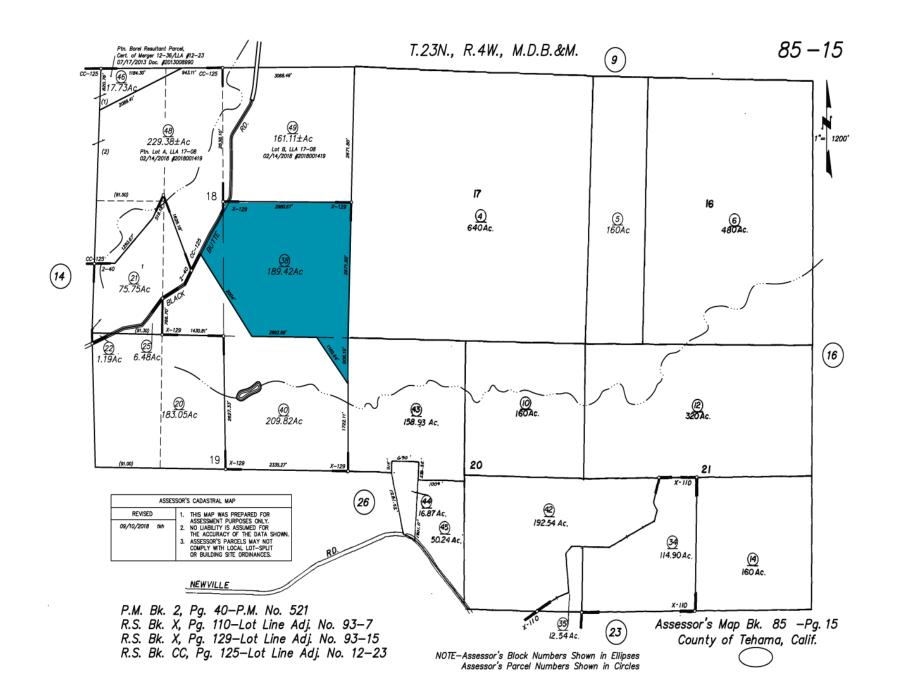

### PROPERTY AERIAL

#### **PROPERTY AERIAL**

| Map Unit Symbol             | Map Unit Name                                                         | Acres in AOI | Percent of AOI |  |
|-----------------------------|-----------------------------------------------------------------------|--------------|----------------|--|
| CxB2                        | Corning-Newville gravelly<br>loams, 3 to 10 percent<br>slopes, eroded | 7.2          | 3.9%           |  |
| NhB                         | Nacimiento-Newville complex, 3<br>to 10 percent slopes                | 27.4         | 14.9%          |  |
| NhD2                        | Nacimiento-Newville complex,<br>10 to 30 percent slopes,<br>eroded    | 24.5         | 13.3%          |  |
| NrD2                        | Newville gravelly loam, 10 to 30 percent slopes, eroded               | 125.5        | 68.0%          |  |
| Totals for Area of Interest |                                                                       | 184.7        | 100.0%         |  |