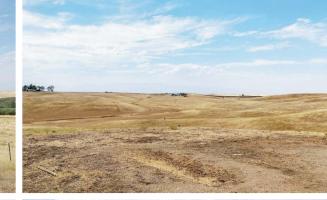

t in neighboring Glenn County).
- Parcel is positioned approximately 8.5 miles west of I-5.
- 2.3 miles to nearest boat launch at Black Butte Lake (Buckhorn Boat Ramp & Marina)
- Agricultural Zoning: A-2 (Agricultural / Valley District).
- Legal: PTN SECS 18 & 19 T23N R4W
- Parcel is located outside the Flood Hazard Area.
- On-site improvements currently limited to: domestic well & septic system currently in use.
- Possible orchard development potential as evidenced by successful high density olive orchard establishment on property to the north (north side of Black Butte Road / a.k.a. Tapscott Road).
- Historically utilized as grazing land and known as the Meadowlark Ranch.
- There is a conditional approved Tentative Map for (4) 40 Acre Subdivision.







# PROPERTY PHOTOS























### PROPERTY AERIAL





#### **PROPERTY AERIAL**











| Map Unit Symbol             | Map Unit Name                                                         | Acres in AOI | Percent of AOI |  |
|-----------------------------|-----------------------------------------------------------------------|--------------|----------------|--|
| CxB2                        | Corning-Newville gravelly<br>loams, 3 to 10 percent<br>slopes, eroded | 7.2          | 3.9%           |  |
| NhB                         | Nacimiento-Newville complex, 3<br>to 10 percent slopes                | 27.4         | 14.9%          |  |
| NhD2                        | Nacimiento-Newville complex,<br>10 to 30 percent slopes,<br>eroded    | 24.5         | 13.3%          |  |
| NrD2                        | Newv