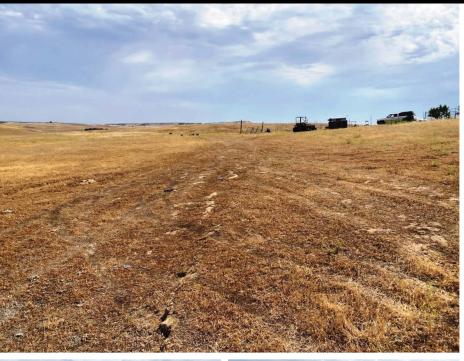

# PROPERTY PHOTOS

#### **ABOUT THIS PROPERTY:**

- 189.42 Gross Acres agriculturally zoned land situated in southern Tehama County nearing border with Glenn County & Black Butte Reservoir.
- Parcel is situated somewhat equidistance from the City of Corning (located approximately 9 miles to the northeast) and the City of Orland (located approximately 10 miles to the southeast in neighboring Glenn County).
- Parcel is positioned approximately 8.5 miles west of I-5.
- 2.3 miles to nearest boat launch at Black Butte Lake (Buckhorn Boat Ramp & Marina)
- Agricultural Zoning: A-2 (Agricultural / Valley District).
- Legal: PTN SECS 18 & 19 T23N R4W
- Parcel is located outside the Flood Hazard Area.
- On-site improvements currently limited to: domestic well & septic system currently in use.
- Possible orchard development potential as evidenced by successful high density olive orchard establishment on property to the north (north side of Black Butte Road / a.k.a. Tapscott Road).
- Historically utilized as grazing land and known as the Meadowlark Ranch.
- There is a conditional approved Tentative Map for (4) 40 Acre Subdivision.