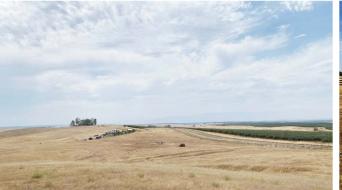

ast in neighboring Glenn County).
- Parcel is positioned approximately 8.5 miles west of I-5.
- 2.3 miles to nearest boat launch at Black Butte Lake (Buckhorn Boat Ramp & Marina)
- Agricultural Zoning: A-2 (Agricultural / Valley District).
- Legal: PTN SECS 18 & 19 T23N R4W
- Parcel is located outside the Flood Hazard Area.
- On-site improvements currently limited to: domestic well & septic system currently in use.
- Possible orchard development potential as evidenced by successful high density olive orchard establishment on property to the north (north side of Black Butte Road / a.k.a. Tapscott Road).
- Historically utilized as grazing land and known as the Meadowlark Ranch.
- There is a conditional approved Tentative Map for (4) 40 Acre Subdivision.







# PROPERTY PHOTOS























### PROPERTY AERIAL





#### **PROPERTY AERIAL**











| Map Unit Symbol             | Map Unit Name                                                         | Acres in AOI | Percent of AOI |  |
|-----------------------------|-----------------------------------------------------------------------|--------------|----------------|--|
| CxB2                        | Corning-Newville gravelly<br>loams, 3 to 10 percent<br>slopes, eroded | 7.2          | 3.9%           |  |
| NhB                         | Nacimiento-Newville complex, 3<br>to 10 percent slopes                | 27.4         | 14.9%          |  |
| NhD2                        | Nacimiento-Newville complex,<br>10 to 30 percent slopes,<br>eroded    | 24.5         | 13.3%          |  |
| NrD2                        | Ne