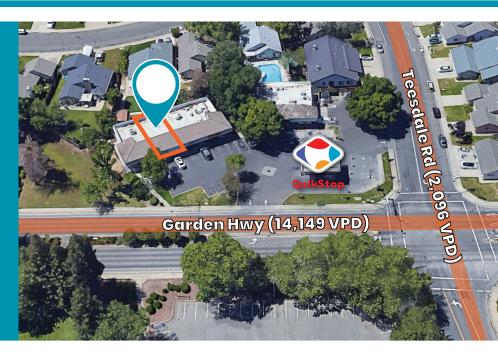

## RETAIL SPACE AVAILABLE

ASKING RENT \$1.45/SF/MG (\$1,695/MONTH/MG)

1415 Garden Hwy, Ste. B, Yuba City, CA 95993

#### **PROPERTY HIGHLIGHTS**

- Retail space available for rent at signalized intersection
- 1,170 SF
- Property Type Retail
- Central Air and Heating
- Lot Size 10,018 SF
- Located next to Quick Stop Gas Station