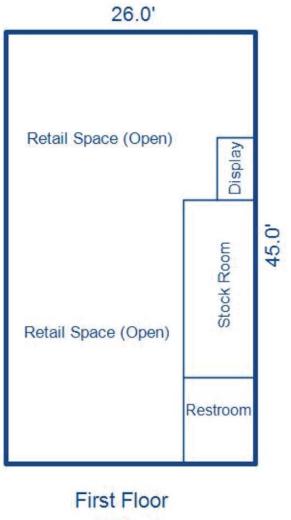

1,170 SF Retail Suite for rent at heavily traveled signalized intersection. Tenant improvements in place include the following:

- Finished retail store space
- 2-Fixture Restroom
- Fully Partitioned Stock Room & Built-In Display Cabinet
- Single-Door Storefront Entry with Anodized Glass (Low E) & Aluminum Frame

#### **PROPERTY HIGHLIGHTS**

- Retail space available for rent at signalized intersection
- 1,170 SF
- Property Type Retail
- Central Air and Heating
- Lot Size 10,018 SF
- Located next to Quick Stop Gas Station