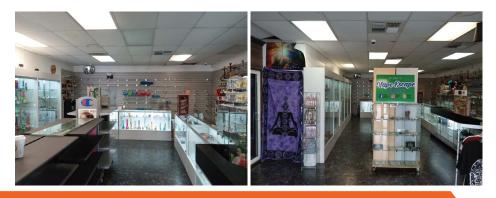

1,170 SF Retail Suite for rent at heavily traveled signalized intersection. Tenant improvements in place include the following:

- Finished retail store space
- 2-Fixture Restroom
- Fully Partitioned Stock Room & Built-In Display Cabinet
- Single-Door Storefront Entry with Anodized Glass (Low E) & Aluminum Frame

#### **PROPERTY HIGHLIGHTS**

- Retail space available for rent at signalized intersection
- 1,170 SF
- Property Type Retail
- Central Air and Heating
- Lot Size 10,018 SF
- Located next to Quick Stop Gas Station