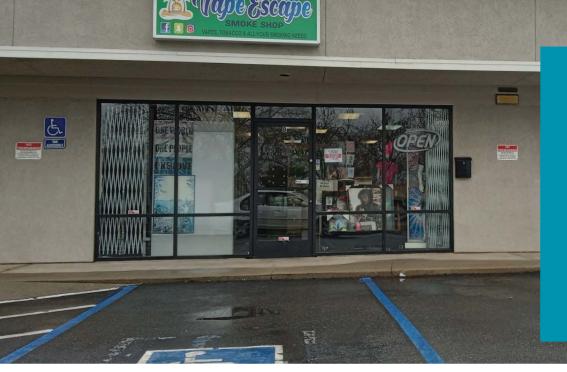

## RETAIL SPACE AVAILABLE

ASKING RENT \$1.45/SF/MG (\$1,695/MONTH/MG)

1415 Garden Hwy, Ste. B, Yuba City, CA 95993

#### **PROPERTY HIGHLIGHTS**

- Retail space available for rent at signalized intersection
- 1,170 SF
- Property Type Retail
- Central Air and Heating
- Lot Size 10,018 SF
- Located next to Quick Stop Gas Station