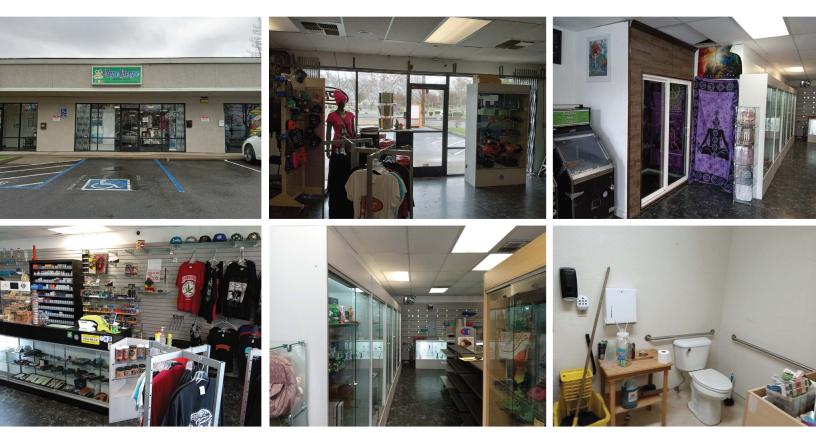

1,170 SF Retail Suite for rent at heavily traveled signalized intersection. Tenant improvements in place include the following:

- Finished retail store space
- 2-Fixture Restroom
- Fully Partitioned Stock Room & Built-In Display Cabinet
- Single-Door Storefront Entry with Anodized Glass (Low E) & Aluminum Frame

#### **PROPERTY HIGHLIGHTS**

- Retail space available for rent at signalized intersection
- 1,170 SF
- Property Type Retail
- Central Air and Heating
- Lot Size 10,018 SF
- Located next to Quick Stop Gas Station