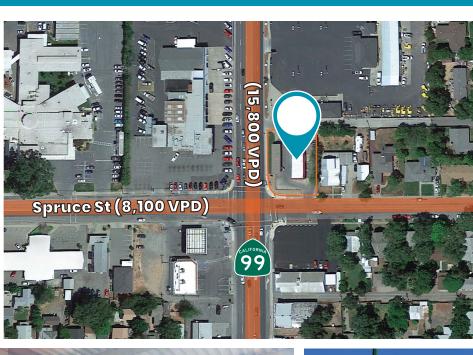

Sutter Equities is pleased to offer a highly desirable self-serve car wash facility with property. A long history of revenue generation, positioned at the northeast corner of Spruce Street & State Route 99 in Gridley, Butte County, California. The facility is positioned at the corner of a heavily travelled, fully signalized intersection on Highway 99. The facility has a total of five (5) washing stations: Four (4) fully covered self-serve bays and one (1) additional open-bay washing station located on the north end of the building. There are a total of six (6) vacuum stalls with covered metal canopy structure.

### **PROPERTY HIGHLIGHTS**

- Parcel Size: 0.312 Acres (13,594 SF)
- Signalized intersection
- High traffic count
- Vacuum islands with metal canopy