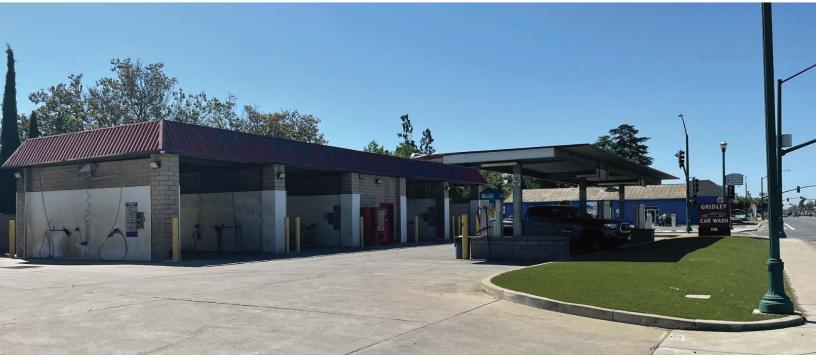

Sutter Equities is pleased to offer a highly desirable self-serve car wash facility with property. A long history of revenue generation, positioned at the northeast corner of Spruce Street & State Route 99 in Gridley, Butte County, California. The facility is positioned at the corner of a heavily travelled, fully signalized intersection on Highway 99. The facility has a total of five (5) washing stations: Four (4) fully covered self-serve bays and one (1) additional open-bay washing station located on the north end of the building. There are a total of six (6) vacuum stalls with covered metal canopy structure.

### **PROPERTY HIGHLIGHTS**

- Parcel Size: 0.312 Acres (13,594 SF)
- Signalized intersection
- High traffic count
- Vacuum islands with metal canopy