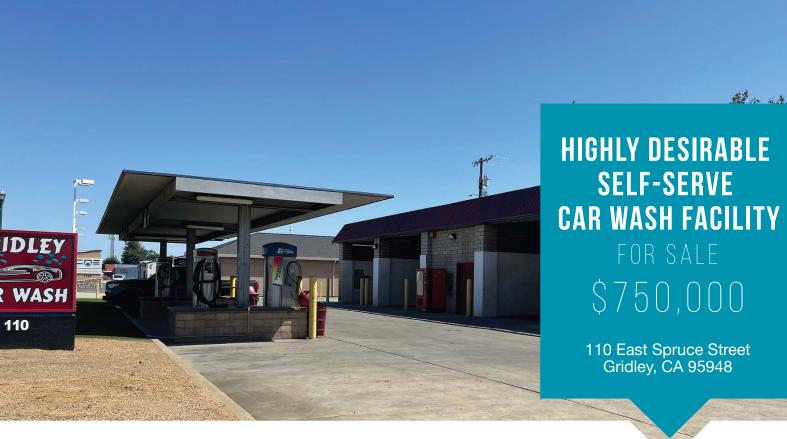

Sutter Equities is pleased to offer a highly desirable self-serve car wash facility with property. A long history of revenue generation, positioned at the northeast corner of Spruce Street & State Route 99 in Gridley, Butte County, California. The facility is positioned at the corner of a heavily travelled, fully signalized intersection on Highway 99. The facility has a total of five (5) washing stations: Four (4) fully covered self-serve bays and one (1) additional open-bay washing station located on the north end of the building. There are a total of six (6) vacuum stalls with covered metal canopy structure.

## PROPERTY AT A GLANCE

- Facility Name: Gridley Car Wash
- Property Address: 110 East Spruce St Gridley, CA 95948
- APNs: 010-221-012 & 010-221-018
- Built: 1993
- Net Rentable Building Area for Car
  Wash Structure: 2,210 SF