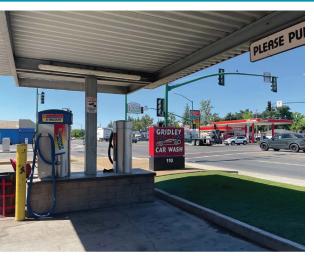

Sutter Equities is pleased to offer a highly desirable self-serve car wash facility with property. A long history of revenue generation, positioned at the northeast corner of Spruce Street & State Route 99 in Gridley, Butte County, California. The facility is positioned at the corner of a heavily travelled, fully signalized intersection on Highway 99. The facility has a total of five (5) washing stations: Four (4) fully covered self-serve bays and one (1) additional open-bay washing station located on the north end of the building. There are a total of six (6) vacuum stalls with covered metal canopy structure.

### **PROPERTY HIGHLIGHTS**

- Parcel Size: 0.312 Acres (13,594 SF)
- Signalized intersection
- High traffic count
- Vacuum islands with metal canopy