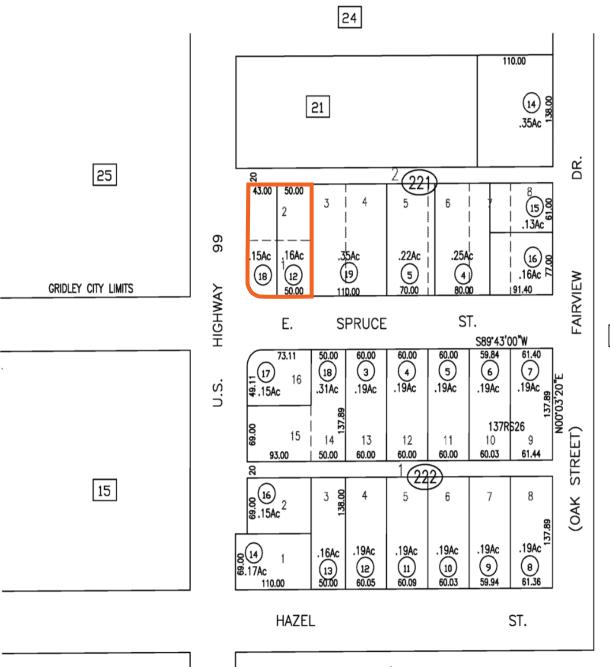

## PROPERTY AT A GLANCE

- Facility Name: Gridley Car Wash
- Property Address: 110 East Spruce St Gridley, CA 95948
- APNs: 010-221-012 & 010-221-018
- Built: 1993
- Net Rentable Building Area for Car
  Wash Structure: 2,210 SF