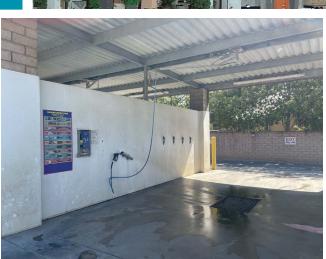

Sutter Equities is pleased to offer a highly desirable self-serve car wash facility with property. A long history of revenue generation, positioned at the northeast corner of Spruce Street & State Route 99 in Gridley, Butte County, California. The facility is positioned at the corner of a heavily travelled, fully signalized intersection on Highway 99. The facility has a total of five (5) washing stations: Four (4) fully covered self-serve bays and one (1) additional open-bay washing station located on the north end of the building. There are a total of six (6) vacuum stalls with covered metal canopy structure.