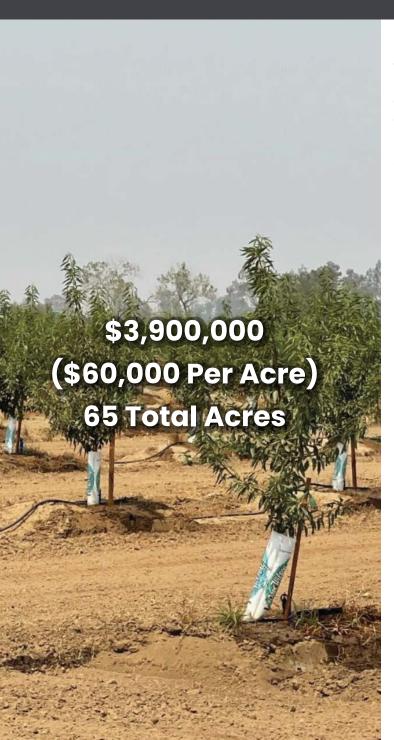

### Daniel P. Ashby Agent

916.716.3015 danashby@sutterequities.com License # 01964257

> 1110 Civic Center Ste 106 D Yuba City, CA 95993

## **EXECUTIVE SUMMARY**





#### THE OFFERING

These 2 parcels are planted to 5th leaf independence varieties almonds. They also have 4 homes on them, which rent for \$3,700/monthly. Property has significant I-5 frontage near major freeway exits at the recently expanding southern end of the community of Orland.



65 Acres



**ZONING** AE-20



**APN** 045-290-002 045-330-002



#### **BUILDINGS**

Includes 4 homes, which rent for \$3,700/monthly.



Producing independence variety, on Lovell rootstock



Located in a desirable farming county in Northern California















# **AERIAL OVERVIEW MAP**





## **CONFIDENTIALITY & DISCLAIMER**



The information contained in this marketing brochure ("Materials") is proprietary and confidential. It is intended to be reviewed only by the person or entity receiving