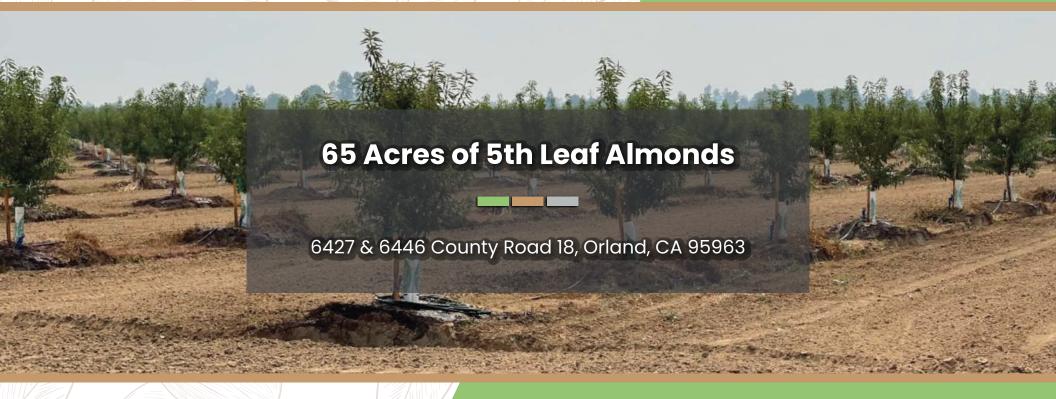

#### THE OFFERING

These 2 parcels are planted to 5th leaf independence varieties almonds. They also have 4 homes on them, which rent for \$3,700/monthly. Property has significant I-5 frontage near major freeway exits at the recently expanding southern end of the community of Orland.

65 Acres

**ZONING** AE-20

**APN** 045-290-002 045-330-002