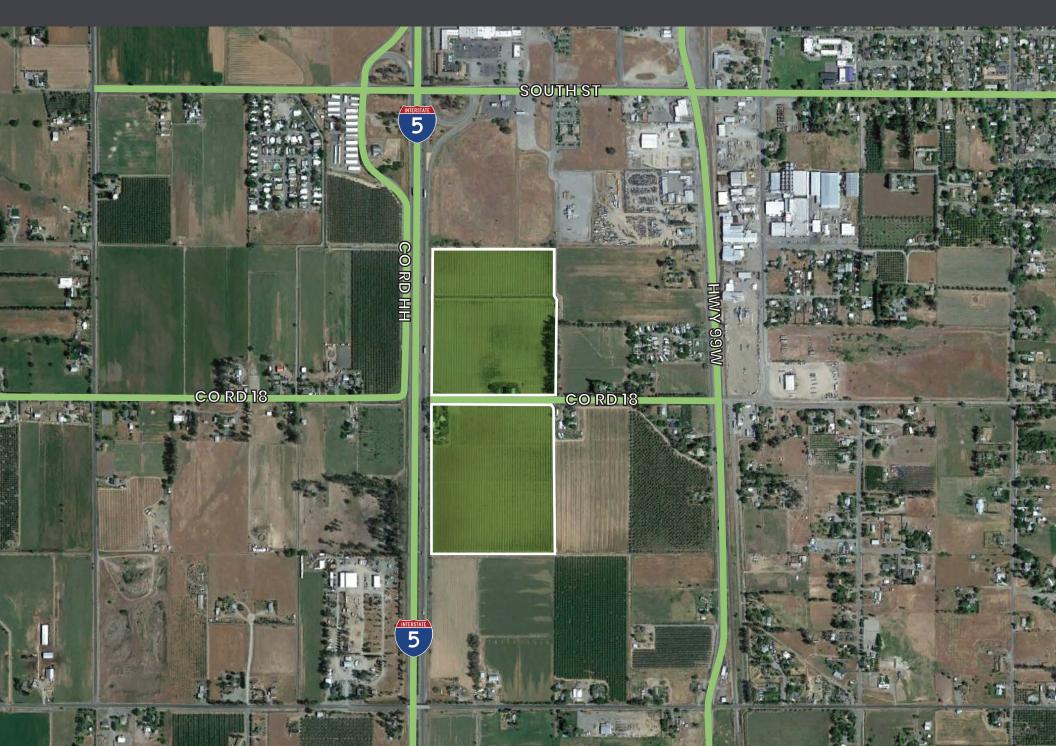

# **AERIAL OVERVIEW MAP**

#### THE OFFERING

These 2 parcels are planted to 5th leaf independence varieties almonds. They also have 4 homes on them, which rent for \$3,700/monthly. Property has significant I-5 frontage near major freeway exits at the recently expanding southern end of the community of Orland.

65 Acres

**ZONING** AE-20

**APN** 045-290-002 045-330-002