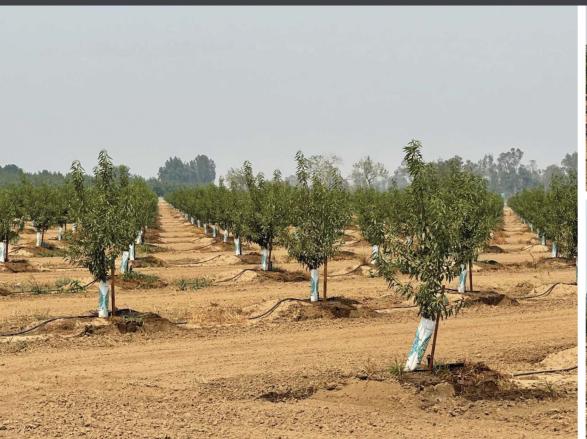

#### THE OFFERING

These 2 parcels are planted to 5th leaf independence varieties almonds. They also have 4 homes on them, which rent for \$3,700/monthly. Property has significant I-5 frontage near major freeway exits at the recently expanding southern end of the community of Orland.

#### **BUILDINGS**

Includes 4 homes, which rent for \$3,700/monthly.

Producing independence variety, on Lovell rootstock

Located in a desirable farming county in Northern California