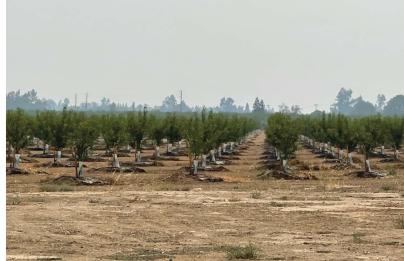

#### THE OFFERING

These 2 parcels are planted to 5th leaf independence varieties almonds. They also have 4 homes on them, which rent for \$3,700/monthly. Property has significant I-5 frontage near major freeway exits at the recently expanding southern end of the community of Orland.

#### **BUILDINGS**

Includes 4 homes, which rent for \$3,700/monthly.

Producing independence variety, on Lovell rootstock

Located in a desirable farming county in Northern California