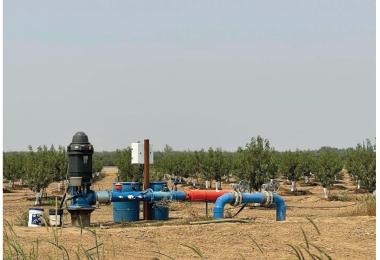

#### THE OFFERING

These 2 parcels are planted to 5th leaf independence varieties almonds. They also have 4 homes on them, which rent for \$3,700/monthly. Property has significant I-5 frontage near major freeway exits at the recently expanding southern end of the community of Orland.