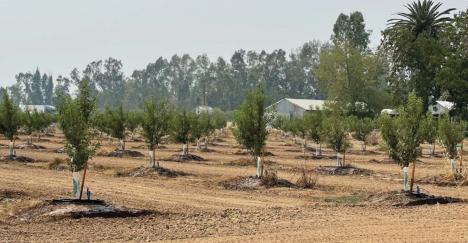

#### THE OFFERING

These 2 parcels are planted to 5th leaf independence varieties almonds. They also have 4 homes on them, which rent for \$3,700/monthly. Property has significant I-5 frontage near major freeway exits at the recently expanding southern end of the community of Orland.

#### **BUILDINGS**

Includes 4 homes, which rent for \$3,700/monthly.

Producing independence variety, on Lovell rootstock

Located in a desirable farming county in Northern California